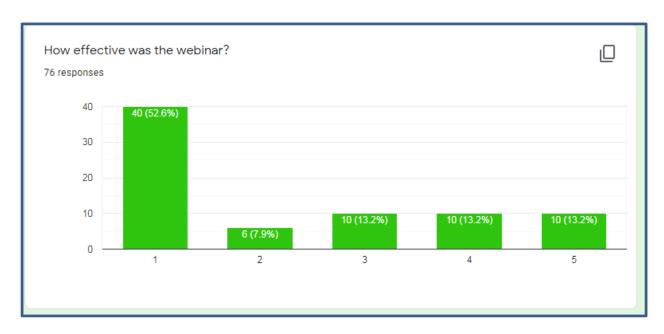

| How effective was                                                       | the certific | ation prog  | ramme? *          |           |             |   |                       |
|-------------------------------------------------------------------------|--------------|-------------|-------------------|-----------|-------------|---|-----------------------|
|                                                                         | 1            | 2           | 3                 | 4         |             | 5 |                       |
| Unlikely                                                                | 0            | 0           | 0                 | 0         |             | 0 | Most Likely           |
| How informative di                                                      | d you find o | our progra  | mme? *            |           |             |   |                       |
|                                                                         | 1            | 2           | 3                 | 4         | 5           |   |                       |
| No Informative                                                          | 0            | 0           | 0                 | 0         | 0           | E | Extremely Informative |
| Did the programme                                                       | e help you v | vith new le | :::<br>arnings or | knowledge | e? <b>*</b> |   |                       |
| ○ No                                                                    |              |             |                   |           |             |   |                       |
| Do you have any other ideas or suggestions to improve this programme? * |              |             |                   |           |             |   |                       |
| Short answer text                                                       |              |             |                   |           |             |   |                       |