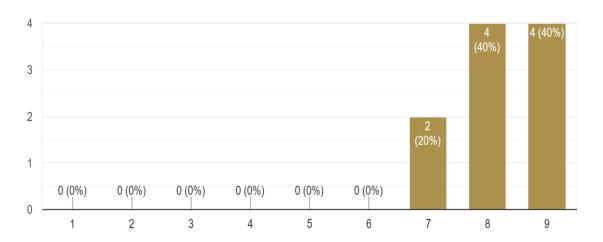

| How effective was                                                       | the certific | ation prog  | ramme? *          |           |             |   |                       |
|-------------------------------------------------------------------------|--------------|-------------|-------------------|-----------|-------------|---|-----------------------|
|                                                                         | 1            | 2           | 3                 | 4         |             | 5 |                       |
| Unlikely                                                                | 0            | 0           | 0                 | 0         |             | 0 | Most Likely           |
| How informative di                                                      | d you find o | our progra  | mme? *            |           |             |   |                       |
|                                                                         | 1            | 2           | 3                 | 4         | 5           |   |                       |
| No Informative                                                          | 0            | 0           | 0                 | 0         | 0           | E | Extremely Informative |
| Did the programme                                                       | e help you v | vith new le | :::<br>arnings or | knowledge | e? <b>*</b> |   |                       |
| ○ No                                                                    |              |             |                   |           |             |   |                       |
| Do you have any other ideas or suggestions to improve this programme? * |              |             |                   |           |             |   |                       |
| Short answer text                                                       |              |             |                   |           |             |   |                       |