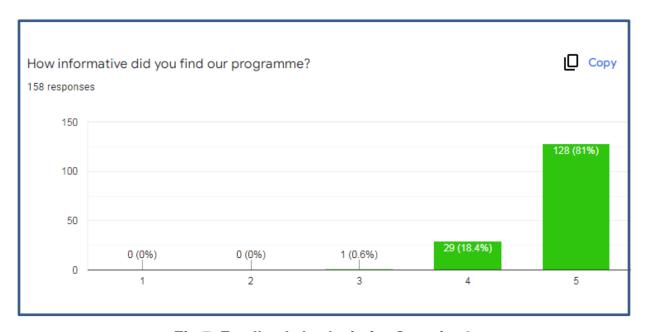

| How effective was                                                       | the certific | ation prog  | ramme? *          |           |             |   |                       |
|-------------------------------------------------------------------------|--------------|-------------|-------------------|-----------|-------------|---|-----------------------|
|                                                                         | 1            | 2           | 3                 | 4         |             | 5 |                       |
| Unlikely                                                                | 0            | 0           | 0                 | 0         |             | 0 | Most Likely           |
| How informative di                                                      | d you find o | our progra  | mme? *            |           |             |   |                       |
|                                                                         | 1            | 2           | 3                 | 4         | 5           |   |                       |
| No Informative                                                          | 0            | 0           | 0                 | 0         | 0           | E | Extremely Informative |
| Did the programme                                                       | e help you v | vith new le | :::<br>arnings or | knowledge | e? <b>*</b> |   |                       |
| ○ No                                                                    |              |             |                   |           |             |   |                       |
| Do you have any other ideas or suggestions to improve this programme? * |              |             |                   |           |             |   |                       |
| Short answer text                                                       |              |             |                   |           |             |   |                       |

Fig 5. Sample Feedback Form and Feedback questions

Table 2. Participant's Feedback

| Full Name                          | Current<br>designation    | How effective was the certification programme? | How informative did you find our programme? | Did the programme help you with new learnings or knowledge? | Do you have any other ideas or suggestions to improve this programme?                                                                                                                              |
|------------------------------------|---------------------------|------------------------------------------------|---------------------------------------------|-------------------------------------------------------------|----------------------------------------------------------------------------------------------------------------------------------------------------------------------------------------------------|
| Mr.R.GANESH                        | Assistant Professor       | 5                                              | 5                                           | Yes                                                         | Good                                                                                                                                                                                               |
| Alok Mathur                        | Assistant Professor       | 5                                              | 5                                           | Yes                                                         | excellent                                                                                                                                                                                          |
| Mr.P.MANIKANDAN                    | Assistatnt<br>Professor   | 5                                              | 5                                           | Yes                                                         | nil                                                                                                                                                                                                |
| Dr. T Chaitanya Srikrishna         | Assistant Professor       | 5                                              | 5                                           | Yes                                                         | Nicoly organized Kindly organize abysically                                                                                                                                                        |
| DR Sanjay Kumar Thanks             | Professor                 | 5                                              | 5                                           | Yes                                                         | Nicely organised Kindly organize physically in future Thanks                                                                                                                                       |
| Dr Rajashree Lodh                  | Assistant Professor       | 5                                              | 5                                           | Yes                                                         | Kindly share the materials                                                                                                                                                                         |
| Dr.Javed Akhtar Khan               | Asso. Prof                | 5                                              | 5                                           | Yes                                                         | All Good                                                                                                                                                                                           |
| Mr. Pramod Kumar                   | Student                   | 5                                              | 5                                           | Yes                                                         | Offline mode                                                                                                                                                                                       |
| Mr Anubhav                         | Student                   | 5                                              | 5                                           | Yes                                                         | None                                                                                                                                                                                               |
| Dr.                                | Professor                 | 4                                              | 4                                           | Yes                                                         | no                                                                                                                                                                                                 |
| PAVITHRA V P                       | Assistant professor       | 5                                              | 5                                           | Yes                                                         | Keep going like this,thank you sir/mam                                                                                                                                                             |
| Ms. SATHYA.D                       | Studying                  | 4                                              | 4                                           | Yes                                                         | No suggestion                                                                                                                                                                                      |
| Mr. A. K. M. THOHIDUL<br>ALAM KHAN | Ph.D Research<br>Fellow   | 5                                              | 5                                           | Yes                                                         | It was a truly informative and inspiring knowledge sharing session. More video streaming and participant's engagement may enhance the interaction of the event significantly. Thank you very much. |
| Mr. KONGI KISHORE                  | CIVIL                     | 5                                              | 5                                           | Yes                                                         | No offline mode is much better                                                                                                                                                                     |
| Trupti Parmar                      | Assistant Professor       | 4                                              | 4                                           | Yes                                                         | It was properly organized. Thanks                                                                                                                                                                  |
| Prof.(Dr.) Chetan Khemraj          | Professor and head        | 5                                              | 4                                           | Yes                                                         | Excellent                                                                                                                                                                                          |
| Dr. V. Palanivel                   | Guest Faculty of Commerce | 5                                              | 5                                           | Yes                                                         | Super                                                                                                                                                                                              |
| Ms.N.KAMATCHI                      | Assistant Professor       | 5                                              | 5                                           | Yes                                                         | Very useful topic                                                                                                                                                                                  |