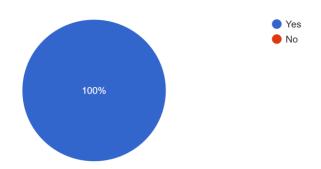

| How effective was                                                       | the certific | ation prog  | ramme? *          |           |             |   |                       |
|-------------------------------------------------------------------------|--------------|-------------|-------------------|-----------|-------------|---|-----------------------|
|                                                                         | 1            | 2           | 3                 | 4         |             | 5 |                       |
| Unlikely                                                                | 0            | 0           | 0                 | 0         |             | 0 | Most Likely           |
| How informative di                                                      | d you find o | our progra  | mme? *            |           |             |   |                       |
|                                                                         | 1            | 2           | 3                 | 4         | 5           |   |                       |
| No Informative                                                          | 0            | 0           | 0                 | 0         | 0           | E | Extremely Informative |
| Did the programme                                                       | e help you v | vith new le | :::<br>arnings or | knowledge | e? <b>*</b> |   |                       |
| ○ No                                                                    |              |             |                   |           |             |   |                       |
| Do you have any other ideas or suggestions to improve this programme? * |              |             |                   |           |             |   |                       |
| Short answer text                                                       |              |             |                   |           |             |   |                       |