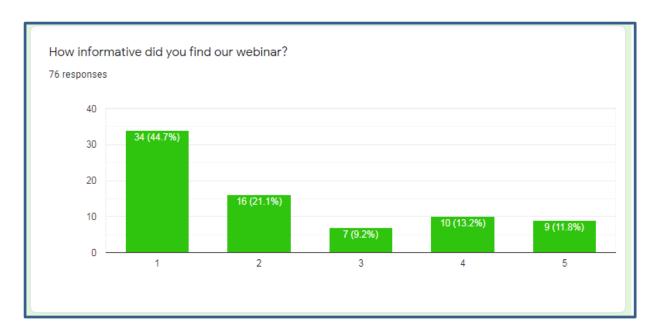

| How effective was                                                       | the certific | ation prog  | ramme? *          |           |             |   |                       |
|-------------------------------------------------------------------------|--------------|-------------|-------------------|-----------|-------------|---|-----------------------|
|                                                                         | 1            | 2           | 3                 | 4         |             | 5 |                       |
| Unlikely                                                                | 0            | 0           | 0                 | 0         |             | 0 | Most Likely           |
| How informative di                                                      | d you find o | our progra  | mme? *            |           |             |   |                       |
|                                                                         | 1            | 2           | 3                 | 4         | 5           |   |                       |
| No Informative                                                          | 0            | 0           | 0                 | 0         | 0           | E | Extremely Informative |
| Did the programme                                                       | e help you v | vith new le | :::<br>arnings or | knowledge | e? <b>*</b> |   |                       |
| ○ No                                                                    |              |             |                   |           |             |   |                       |
| Do you have any other ideas or suggestions to improve this programme? * |              |             |                   |           |             |   |                       |
| Short answer text                                                       |              |             |                   |           |             |   |                       |