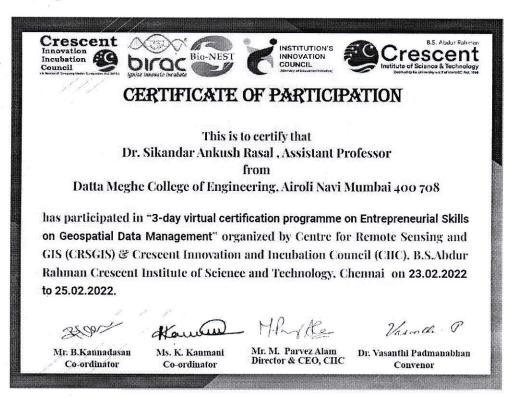

#### Preamble:

A virtual online 3-day certification programme on Entrepreneurial Skills on Geospatial Data Management was organized by Centre for Remote Sensing & GIS (CRSGIS), Department of Civil Engineering, and School of Infrastructure jointly in collaboration with Crescent Innovation and Incubation Council (CIIC) from 23.02.2022 to 25.02.2022 through Microsoft Teams platform. The eminent speakers from academic institutions like IIT, Anna University, VIT and the speakers from various GIS industries delivered a lecture on their key areas of interest in Entrepreneurial Skills on Geospatial Data Management and its real time applications. This certification programme mainly focused on the various entrepreneurship skills in Geospatial Data Management with the help of open source GIS software.

b805559c8ef5%22%7d

The topics delivered in the certification programme are listed below:

| Date                              | Session and<br>Timing | Speaker Name with Designation                                                                                    | Topic                                                                                   |
|-----------------------------------|-----------------------|------------------------------------------------------------------------------------------------------------------|-----------------------------------------------------------------------------------------|
|                                   | 10.00 AM - 11.30 AM   | Dr. G. P. Ganapathy, Professor& Director, Centre for Disaster Mitigation and                                     | Geospatial Technology – Mapping to                                                      |
| Day 1                             | 10.00 AW - 11.30 AW   | Management, Vellore Institute of Technology, Vellore                                                             | manage                                                                                  |
| 23.02.2022<br>(Wednesday)         | 11:30 AM - 01:00 PM   | Dr. Pennan Chinnasamy, Assistant Professor, IIT Bombay, Director - Rural Data Research and Analysis (RuDRA) Labs | GIS skills for developing new maps and startups                                         |
|                                   | 02:00 PM – 03:30 PM   | Ms. K. Kanmani, Assistant Professor, B.S. Abdur Rahman Crescent Institute of Science and Technology, Chennai     | Hands on Training – Georeferencing, onscreen digitizing using QGIS                      |
|                                   | 10.00 AM -11.30 AM    | Dr. M. Sivakumar, Project Scientist, Institute of Remote Sensing, Anna University                                | Geospatial Applications in<br>Decentralized Planning                                    |
| Day 2<br>24.02.2022<br>(Thursday) | 11:30 AM - 01:00 PM   | Mr. T. Rajesh, Technical Director & Business Development Manager, Geo Lightning Services, Tamilnadu              | A role of an entrepreneur in developing skill management for assessment of water bodies |
|                                   | 02:00 PM – 03:30 PM   | Mr. B. Kannadasan, Assistant Professor, B.S. Abdur Rahman Crescent Institute of Science and Technology, Chennai  | Hands on Training – Geospatial<br>Analysis                                              |
| Day 3                             | 10.00 AM -11.30 AM    | Mr. S. Rajesh Kumar, Director, Technical Sales, TechApps Consulting, Bentley Channel Partner                     | Reality Modelling, the future for world's infrastructure                                |
| 25.02.2022<br>(Friday)            | 11:30 AM - 01:00 PM   | <b>Dr. lyappan Lakshmanan,</b> Principal Consultant, Magendhiran Consultancy Services, Kanchipuram               | Entrepreneurial Skills on Urban<br>Management                                           |
|                                   | 02:00 PM - 03.30 PM   | Valediction and Vote of Tha                                                                                      | ınks                                                                                    |