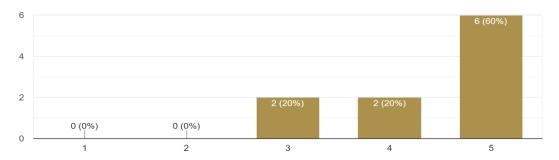

| How effective was                                                       | the certific | ation prog  | ramme? *          |           |             |   |                       |
|-------------------------------------------------------------------------|--------------|-------------|-------------------|-----------|-------------|---|-----------------------|
|                                                                         | 1            | 2           | 3                 | 4         |             | 5 |                       |
| Unlikely                                                                | 0            | 0           | 0                 | 0         |             | 0 | Most Likely           |
| How informative di                                                      | d you find o | our progra  | mme? *            |           |             |   |                       |
|                                                                         | 1            | 2           | 3                 | 4         | 5           |   |                       |
| No Informative                                                          | 0            | 0           | 0                 | 0         | 0           | E | Extremely Informative |
| Did the programme                                                       | e help you v | vith new le | :::<br>arnings or | knowledge | e? <b>*</b> |   |                       |
| ○ No                                                                    |              |             |                   |           |             |   |                       |
| Do you have any other ideas or suggestions to improve this programme? * |              |             |                   |           |             |   |                       |
| Short answer text                                                       |              |             |                   |           |             |   |                       |