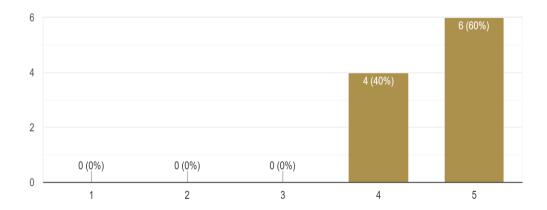

| How effective was                                                       | the certific | ation prog  | ramme? *          |           |             |   |                       |
|-------------------------------------------------------------------------|--------------|-------------|-------------------|-----------|-------------|---|-----------------------|
|                                                                         | 1            | 2           | 3                 | 4         |             | 5 |                       |
| Unlikely                                                                | 0            | 0           | 0                 | 0         |             | 0 | Most Likely           |
| How informative di                                                      | d you find o | our progra  | mme? *            |           |             |   |                       |
|                                                                         | 1            | 2           | 3                 | 4         | 5           |   |                       |
| No Informative                                                          | 0            | 0           | 0                 | 0         | 0           | E | Extremely Informative |
| Did the programme                                                       | e help you v | vith new le | :::<br>arnings or | knowledge | e? <b>*</b> |   |                       |
| ○ No                                                                    |              |             |                   |           |             |   |                       |
| Do you have any other ideas or suggestions to improve this programme? * |              |             |                   |           |             |   |                       |
| Short answer text                                                       |              |             |                   |           |             |   |                       |