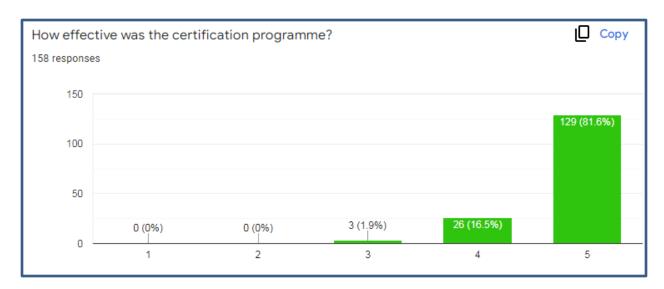

| How effective was                                                       | the certific | ation prog  | ramme? *          |           |             |   |                       |
|-------------------------------------------------------------------------|--------------|-------------|-------------------|-----------|-------------|---|-----------------------|
|                                                                         | 1            | 2           | 3                 | 4         |             | 5 |                       |
| Unlikely                                                                | 0            | 0           | 0                 | 0         |             | 0 | Most Likely           |
| How informative di                                                      | d you find o | our progra  | mme? *            |           |             |   |                       |
|                                                                         | 1            | 2           | 3                 | 4         | 5           |   |                       |
| No Informative                                                          | 0            | 0           | 0                 | 0         | 0           | E | Extremely Informative |
| Did the programme                                                       | e help you v | vith new le | :::<br>arnings or | knowledge | e? <b>*</b> |   |                       |
| ○ No                                                                    |              |             |                   |           |             |   |                       |
| Do you have any other ideas or suggestions to improve this programme? * |              |             |                   |           |             |   |                       |
| Short answer text                                                       |              |             |                   |           |             |   |                       |

Fig 5. Sample Feedback Form and Feedback questions

Table 2. Participant's Feedback

| Full Name                          | Current<br>designation    | How effective was the certification programme? | How informative did you find our programme? | Did the programme help you with new learnings or knowledge? | Do you have any other ideas or suggestions to improve this programme?                                                                                                                              |
|------------------------------------|---------------------------|------------------------------------------------|---------------------------------------------|-------------------------------------------------------------|----------------------------------------------------------------------------------------------------------------------------------------------------------------------------------------------------|
| Mr.R.GANESH                        | Assistant Professor       | 5                                              | 5                                           | Yes                                                         | Good                                                                                                                                                                                               |
| Alok Mathur                        | Assistant Professor       | 5                                              | 5                                           | Yes                                                         | excellent                                                                                                                                                                                          |
| Mr.P.MANIKANDAN                    | Assistatnt<br>Professor   | 5                                              | 5                                           | Yes                                                         | nil                                                                                                                                                                                                |
| Dr. T Chaitanya Srikrishna         | Assistant Professor       | 5                                              | 5                                           | Yes                                                         | Nicoly organized Kindly organize abysically                                                                                                                                                        |
| DR Sanjay Kumar Thanks             | Professor                 | 5                                              | 5                                           | Yes                                                         | Nicely organised Kindly organize physically in future Thanks                                                                                                                                       |
| Dr Rajashree Lodh                  | Assistant Professor       | 5                                              | 5                                           | Yes                                                         | Kindly share the materials                                                                                                                                                                         |
| Dr.Javed Akhtar Khan               | Asso. Prof                | 5                                              | 5                                           | Yes                                                         | All Good                                                                                                                                                                                           |
| Mr. Pramod Kumar                   | Student                   | 5                                              | 5                                           | Yes                                                         | Offline mode                                                                                                                                                                                       |
| Mr Anubhav                         | Student                   | 5                                              | 5                                           | Yes                                                         | None                                                                                                                                                                                               |
| Dr.                                | Professor                 | 4                                              | 4                                           | Yes                                                         | no                                                                                                                                                                                                 |
| PAVITHRA V P                       | Assistant professor       | 5                                              | 5                                           | Yes                                                         | Keep going like this,thank you sir/mam                                                                                                                                                             |
| Ms. SATHYA.D                       | Studying                  | 4                                              | 4                                           | Yes                                                         | No suggestion                                                                                                                                                                                      |
| Mr. A. K. M. THOHIDUL<br>ALAM KHAN | Ph.D Research<br>Fellow   | 5                                              | 5                                           | Yes                                                         | It was a truly informative and inspiring knowledge sharing session. More video streaming and participant's engagement may enhance the interaction of the event significantly. Thank you very much. |
| Mr. KONGI KISHORE                  | CIVIL                     | 5                                              | 5                                           | Yes                                                         | No offline mode is much better                                                                                                                                                                     |
| Trupti Parmar                      | Assistant Professor       | 4                                              | 4                                           | Yes                                                         | It was properly organized. Thanks                                                                                                                                                                  |
| Prof.(Dr.) Chetan Khemraj          | Professor and head        | 5                                              | 4                                           | Yes                                                         | Excellent                                                                                                                                                                                          |
| Dr. V. Palanivel                   | Guest Faculty of Commerce | 5                                              | 5                                           | Yes                                                         | Super                                                                                                                                                                                              |
| Ms.N.KAMATCHI                      | Assistant Professor       | 5                                              | 5                                           | Yes                                                         | Very useful topic                                                                                                                                                                                  |